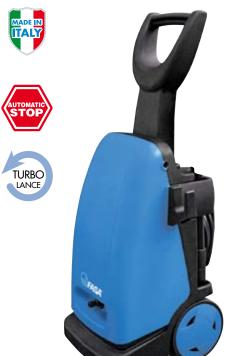

#### **Exxel**

cod. 8.062.0815

#### **Exxel**

- Three steel pistons, aluminium axial pump head with built-in by-pass valve • Trolley with ergonomic handle and accessory holder
- Detergent built-in tank for direct suction
- Hose holder Cable holder Side holder to site lance and gun matched together (ready for use) • Automatic Stop System

### Standard equipment:

- Gun with quick connection High pressure hose m 8 High-pressure lance with adjustable fan jet plus high/low pressure regulation
- Turbo lance

| Mambo      | Exxel                                   |
|------------|-----------------------------------------|
| 8.073.0020 | 8.062.0815                              |
| 130        | 130                                     |
| 1885       | 1885                                    |
| 420        | 450                                     |
| 1.9        | 2.1                                     |
| 230V~50Hz  | 230V~50Hz                               |
|            | 8.073.0020<br>130<br>1885<br>420<br>1.9 |