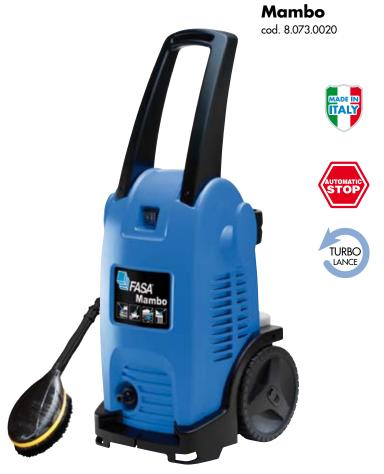

## Mambo

- Three steel pistons, aluminium pump head with built-in by-pass valve Trolley with ergonomic handle and accessory holder
- Detergent built-in tank for direct suction Hose holder
- Cable holder Automatic Stop System

#### Standard equipment:

- Gun with quick connection High pressure hose m 8
- High-pressure lance with adjustable fan jet plus high/low pressure regulation Turbo lance Rotary brush